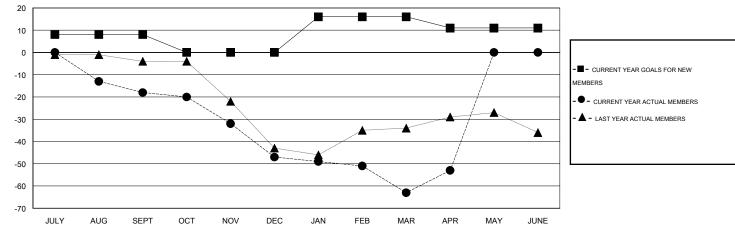

## GOALS AND ACTUAL NEW CLUBS CUMULATIVE

| DROPPED CLUBS: 0  DROPPED MEMBERS |            | 38 CLUBS OF 63 ADDED 1 OR MORE<br>NEW MEMBERS | GENDER DISTRIBUT  MALE  FEMALE | FION<br>971 (73.73%)<br>346 (26.27%) |            |
|-----------------------------------|------------|-----------------------------------------------|--------------------------------|--------------------------------------|------------|
| DECEASED CLUB CANCELLED           | 13         | CLICK HERE FOR HEALTH ASSESSMENT DATA         | FAMILY UNIT MEMBERS            |                                      | 215<br>106 |
| OTHER<br>TOTAL                    | 138<br>151 |                                               | NON-HEAD OF HOUSEHOLD          |                                      | 109        |