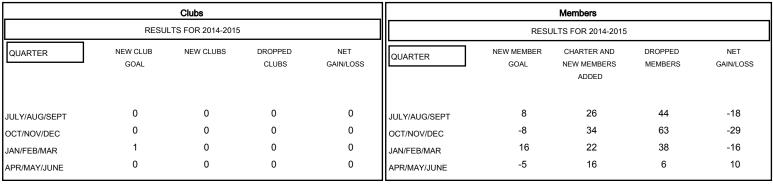

## GOALS AND ACTUAL NEW CLUBS CUMULATIVE

| DROPPED CLUBS: 0  DROPPED MEMBERS |            | 38 CLUBS OF 63 ADDED 1 OR MORE<br>NEW MEMBERS | GENDER DISTRIBUT  MALE  FEMALE | FION<br>971 (73.73%)<br>346 (26.27%) |            |
|-----------------------------------|------------|-----------------------------------------------|--------------------------------|--------------------------------------|------------|
| DECEASED CLUB CANCELLED           | 13         | CLICK HERE FOR HEALTH ASSESSMENT DATA         | FAMILY UNIT MEMBERS            |                                      | 215<br>106 |
| OTHER<br>TOTAL                    | 138<br>151 |                                               | NON-HEAD OF HOUSEHOLD          |                                      | 109        |